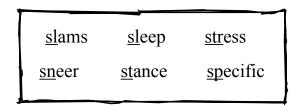

## Consonant blends: Sounds that slide

Each of these words starts with a consonant combo with "s." Try saying each word, blending the sounds at the beginning. Then fit each of these s-blend words into a sentence below.

| 1.                                                        | means to say something hurtful or give a mean look.                                              |
|-----------------------------------------------------------|--------------------------------------------------------------------------------------------------|
| 2.                                                        | Listening to music, getting enough, and laughter will all help you de                            |
|                                                           | Every day, think of things you are grateful for, like your family, pets, or friends.             |
| 4.                                                        | One meaning of the word,, is a mental point of view. What does mean in baseball or other sports? |
| 5.                                                        | Maleeka tried to ignore mean kids'                                                               |
| Now select the s-blend words below that describe Maleeka. |                                                                                                  |
|                                                           | smart skinny stylish                                                                             |