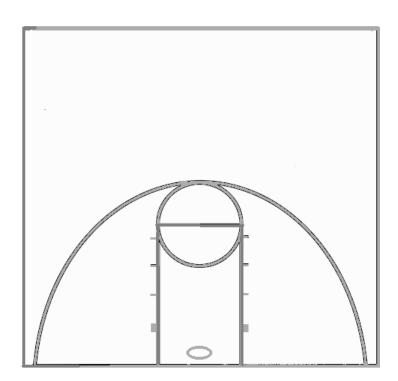

Use the sentences on page 171 to help with placing Drew, Boogie, and Tomas on the basketball court.

Talk to your partner.

- → Draw an **X** where you think Drew might be in this picture.
- → Draw an **0** where Boogie might be.
- → Put a Y where Tomas could be.