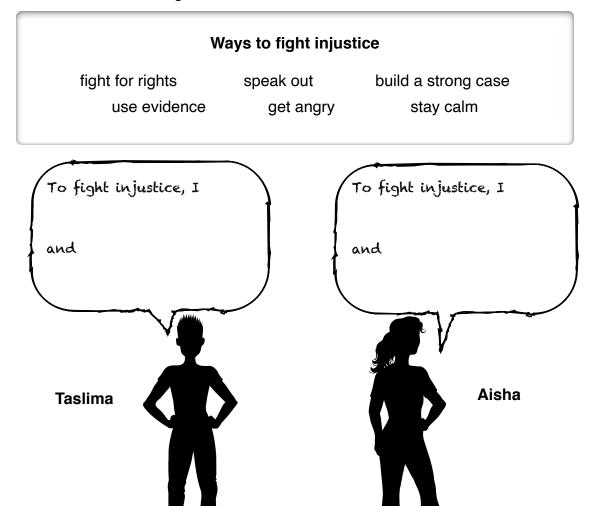

## Injustice means something that is not

Taslima and Aisha have different ways of fighting injustice. For each character, write two or three strategies that fit best.

Lesson 25

© (\*) (\*) = SERP Institute, 2014-2020