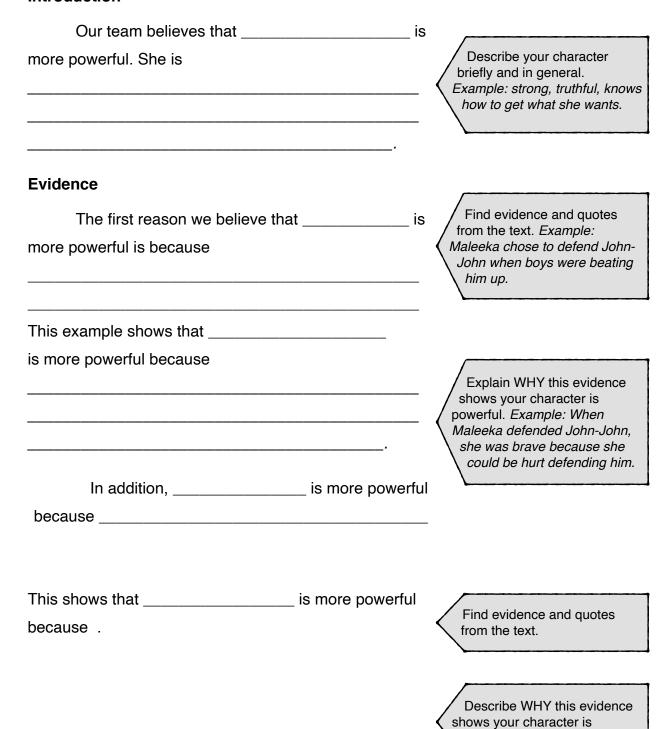

# Debate speech

Who is more powerful?

#### Introduction

© (\*) (\$) (=) SERP Institute, 2014-2020

Lesson 44

p. 151

powerful.